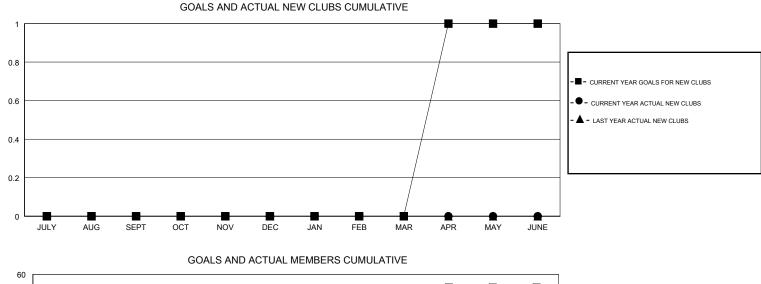

#### GMT CA

| Clubs<br>RESULTS FOR 2018-2019 |   |   |   | Members<br>RESULTS FOR 2018-2019 |    |    |    |  |
|--------------------------------|---|---|---|----------------------------------|----|----|----|--|
|                                |   |   |   |                                  |    |    |    |  |
| JULY/AUG/SEPT                  | 0 | 0 | 0 | JULY/AUG/SEPT                    | 5  | 27 | 23 |  |
| OCT/NOV/DEC                    | 0 | 0 | 0 | OCT/NOV/DEC                      | 9  | 16 | 36 |  |
| JAN/FEB/MAR                    | 0 | 0 | 0 | JAN/FEB/MAR                      | 8  | 28 | 27 |  |
| APR/MAY/JUNE                   | 1 | 0 | 1 | APR/MAY/JUNE                     | 30 | 16 | 43 |  |