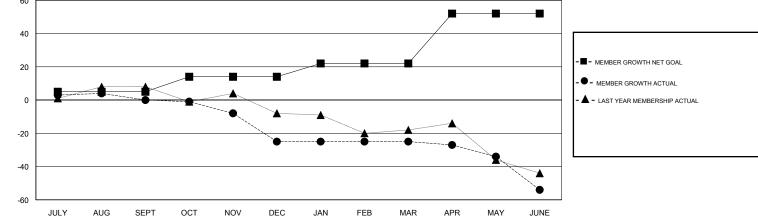

#### GMT CA

| Clubs<br>RESULTS FOR 2018-2019 |   |   |   | Members<br>RESULTS FOR 2018-2019 |    |    |    |  |
|--------------------------------|---|---|---|----------------------------------|----|----|----|--|
|                                |   |   |   |                                  |    |    |    |  |
| JULY/AUG/SEPT                  | 0 | 0 | 0 | JULY/AUG/SEPT                    | 5  | 27 | 23 |  |
| OCT/NOV/DEC                    | 0 | 0 | 0 | OCT/NOV/DEC                      | 9  | 16 | 36 |  |
| JAN/FEB/MAR                    | 0 | 0 | 0 | JAN/FEB/MAR                      | 8  | 28 | 27 |  |
| APR/MAY/JUNE                   | 1 | 0 | 1 | APR/MAY/JUNE                     | 30 | 16 | 43 |  |